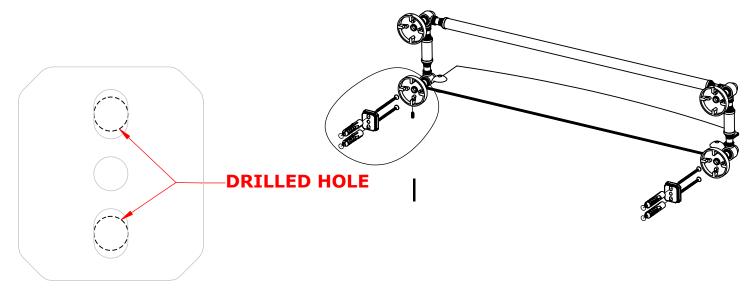

#### Step 1: Drill holes in Wall for screw anchors and attach Mounting Plate to Wall

Determine your desired location for installation and make a mark for the location of the mounting plate. Remove mounting plate from backplate by loosening set screw in backplate as pictured below. Place center hole of mounting plate over mark made above. Make 2 marks where mounting screws will be placed as shown below. Drill hole at each of the marks. (You may substitute other style mounting anchors or screws if desired). Place anchors into the holes made. Place mounting plate over holes and secure to mounting surface using screws as shown below.