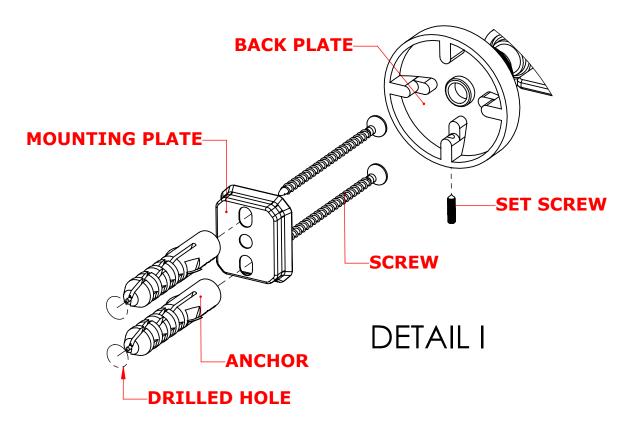

#### Step 1: Drill holes in Wall for screw anchors and attach Mounting Plate to Wall

Determine your desired location for installation and make a mark for the location of the mounting plate. Remove mounting plate from backplate by loosening set screw in backplate as pictured below. Place center hole of mounting plate over mark made above. Make 2 marks where mounting screws will be placed as shown below. Drill hole at each of the marks. (You may substitute other style mounting anchors or screws if desired). Place anchors into the holes made. Place mounting plate over holes and secure to mounting surface using screws as shown below.