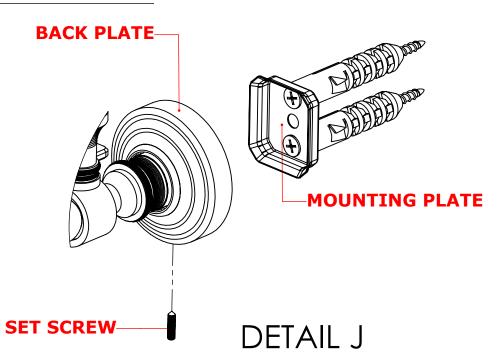

#### **Step 2:** Attach Bracket to Mounting Plate.

Place bracket on mounting plate and secure by tightening set screw as shown below.